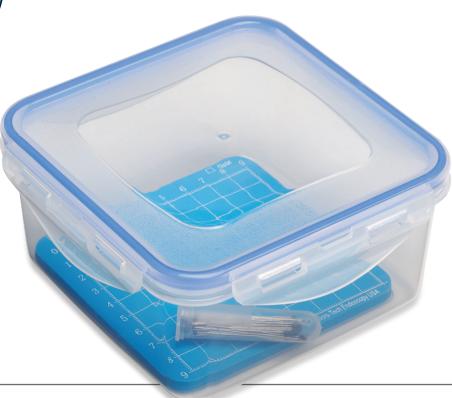

## ESD SPECIMEN TRAY PROTECT TISSUE SAMPLES

This convenient specimen container has everything needed to mount tissue specimens before sending them to pathology. The tabs on the lid help seal the box so tissue is protected while it is transported. A tube of push pins is included in the box for mounting the tissue to the specimen pad. Markings on the blue pad help track orientation and include a measurement grid for sizing.

## **ESD SPECIMEN TRAY** ②

| Order<br>Number | Description                 | Package Units | Dimensions          |
|-----------------|-----------------------------|---------------|---------------------|
| QB55011         | ESD Specimen Tray with pins | 6/Box         | 5.5" x 5.5" x 2.75" |