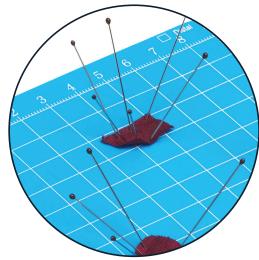

## ESD SPECIMEN TRAY PROTECT TISSUE SAMPLES

This convenient specimen container has everything needed to mount tissue specimens before sending them to pathology. The tabs on the lid help seal the box so tissue is protected while it is transported. A tube of push pins is included in the box for mounting the tissue to the specimen pad. Markings on the blue pad help track orientation and include a measurement grid for sizing.