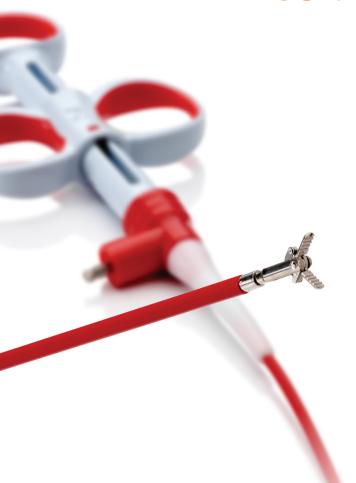

## TARGETED THERMAL HEMOSTASIS **ENSURE COAGULATION FORCEPS**

EnSure™ reliable hemostasis of bleeding vessels without affecting surrounding tissue.

The EnSure Coagulation Forceps are designed to cauterize and coagulate GI bleeds. These single-use hemostatic forceps deliver targeted monopolar coagulation to isolate vessels and achieve hemostasis. Bleeding vessels can be approached with precision due to the reliable 360° bidirectional rotation.

Markings on catheter to help determine insertion length within the endoscope.

360° bidirectional rotation for targeting bleeds.